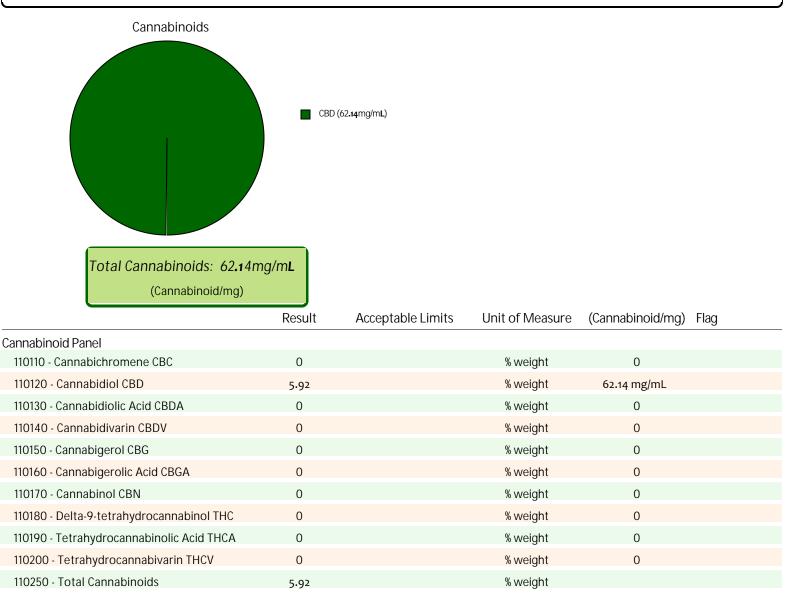

## CANNABINOID POTENCY and TERPENES

Sample collection methods and uncertainty of measurement associated with results reported in this certificate are available upon request. Cannabinoids measured by HPLC-UV. Terpenes measured by GCMS. Microbes measured by culture-based methods. Mycotoxins and pesticides measured by LCMS. Heavy metals analyzed by ICPMS. Water activity measured by water activity meter; moisture content by moisture analyzer. Unless otherwise indicated, results were reviewed and verified by the Lab Director, and issuance of this CoA was authorized by the Lab Director. Action limits set according to MMCC Technical Authority for Medical Cannabis Testing, 19 January 2018. Results valid only for the exact material sampled and analyzed. Specimens stored in a cool, dry place if not analyzed immediately.